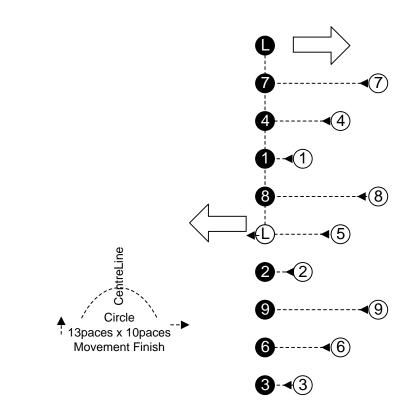

| DISC 5 - LEFT TURNS/FORM LINE |                                                                                                                                                             |  |
|-------------------------------|-------------------------------------------------------------------------------------------------------------------------------------------------------------|--|
| All Members                   | Mark time twelve beats turning evenly 180 degrees to the right                                                                                              |  |
| Leader                        | March one pace, halt, pause two beats, pivot 90 degrees to the left on the ball of the right foot and march fifteen paces, mark time two beats and step out |  |
| No. 7                         | March one pace, left turn, march seventeen paces, mark time two beats and step out                                                                          |  |
| No. 4                         | March three paces, left turn, march fifteen paces, mark time two beats and step out                                                                         |  |
| No. 1                         | March five paces, left turn, march thirteen paces, mark time two beats and step out                                                                         |  |
| No. 8                         | March seven paces, left turn, march eleven paces, mark time two beats and step out                                                                          |  |
| No. 5                         | March nine paces, left turn, march nine paces, mark time two beats and step out                                                                             |  |
| No. 2                         | March eleven paces, left turn, march seven paces, mark time two beats and step out                                                                          |  |
| No. 9                         | March thirteen paces, left turn, march five paces, mark time two beats and step out                                                                         |  |
| No. 6                         | March fifteen paces, left turn, march three paces, mark time two beats and step out                                                                         |  |
| No. 3                         | March seventeen paces, left turn, march one pace, mark time two beats and step out                                                                          |  |

01 July 2023 Page 8 of 14

| All Members                                                                                                                                                                                                                                                                                                                                                                                                                                                                                                                                                                                                                                                                                                                                                                                                                                                                                                                                                                                                                                                                                                                                                                                                                                                                                                                                                                                                                                                                                                                                                                                                                                                                                                                                                                                                                                                                                                                                                                                                                                                                                                                   | Including the step-out pace with the RIGHT foot, THIRTEEN paces will be taken to bring the Leader's RIGHT foot onto Disc 6. |
|-------------------------------------------------------------------------------------------------------------------------------------------------------------------------------------------------------------------------------------------------------------------------------------------------------------------------------------------------------------------------------------------------------------------------------------------------------------------------------------------------------------------------------------------------------------------------------------------------------------------------------------------------------------------------------------------------------------------------------------------------------------------------------------------------------------------------------------------------------------------------------------------------------------------------------------------------------------------------------------------------------------------------------------------------------------------------------------------------------------------------------------------------------------------------------------------------------------------------------------------------------------------------------------------------------------------------------------------------------------------------------------------------------------------------------------------------------------------------------------------------------------------------------------------------------------------------------------------------------------------------------------------------------------------------------------------------------------------------------------------------------------------------------------------------------------------------------------------------------------------------------------------------------------------------------------------------------------------------------------------------------------------------------------------------------------------------------------------------------------------------------|-----------------------------------------------------------------------------------------------------------------------------|
|                                                                                                                                                                                                                                                                                                                                                                                                                                                                                                                                                                                                                                                                                                                                                                                                                                                                                                                                                                                                                                                                                                                                                                                                                                                                                                                                                                                                                                                                                                                                                                                                                                                                                                                                                                                                                                                                                                                                                                                                                                                                                                                               |                                                                                                                             |
|                                                                                                                                                                                                                                                                                                                                                                                                                                                                                                                                                                                                                                                                                                                                                                                                                                                                                                                                                                                                                                                                                                                                                                                                                                                                                                                                                                                                                                                                                                                                                                                                                                                                                                                                                                                                                                                                                                                                                                                                                                                                                                                               | 4 1 8 5 2 9 6 3 7                                                                                                           |
| Quite de la company de la com | cle 23paces ♠                                                                                                               |