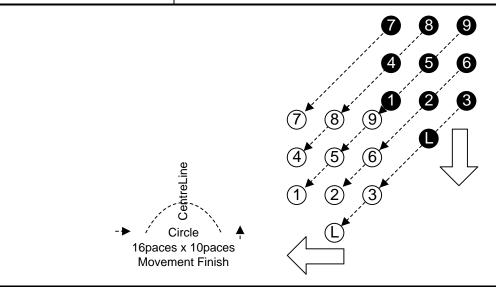

| DISC 5 - LEFT TURNS/FORM LINE |                                                                                                                                                             |  |
|-------------------------------|-------------------------------------------------------------------------------------------------------------------------------------------------------------|--|
| All Members                   | Mark time twelve beats turning evenly 180 degrees to the right                                                                                              |  |
| Leader                        | March one pace, halt, pause two beats, pivot 90 degrees to the left on the ball of the right foot and march fifteen paces, mark time two beats and step out |  |
| No. 7                         | March one pace, left turn, march seventeen paces, mark time two beats and step out                                                                          |  |
| No. 4                         | March three paces, left turn, march fifteen paces, mark time two beats and step out                                                                         |  |
| No. 1                         | March five paces, left turn, march thirteen paces, mark time two beats and step out                                                                         |  |
| No. 8                         | March seven paces, left turn, march eleven paces, mark time two beats and step out                                                                          |  |
| No. 5                         | March nine paces, left turn, march nine paces, mark time two beats and step out                                                                             |  |
| No. 2                         | March eleven paces, left turn, march seven paces, mark time two beats and step out                                                                          |  |
| No. 9                         | March thirteen paces, left turn, march five paces, mark time two beats and step out                                                                         |  |
| No. 6                         | March fifteen paces, left turn, march three paces, mark time two beats and step out                                                                         |  |
| No. 3                         | March seventeen paces, left turn, march one pace, mark time two beats and step out                                                                          |  |

01 July 2023 Page 8 of 14

| All Members                                                                                                                                                                                                                                                                                                                                                                                                                                                                                                                                                                                                                                                                                                                                                                                                                                                                                                                                                                                                                                                                                                                                                                                                                                                                                                                                                                                                                                                                                                                                                                                                                                                                                                                                                                                                                                                                                                                                                                                                                                                                                                                   | Including the step-out pace with the RIGHT foot, THIRTEEN paces will be taken to bring the Leader's RIGHT foot onto Disc 6. |
|-------------------------------------------------------------------------------------------------------------------------------------------------------------------------------------------------------------------------------------------------------------------------------------------------------------------------------------------------------------------------------------------------------------------------------------------------------------------------------------------------------------------------------------------------------------------------------------------------------------------------------------------------------------------------------------------------------------------------------------------------------------------------------------------------------------------------------------------------------------------------------------------------------------------------------------------------------------------------------------------------------------------------------------------------------------------------------------------------------------------------------------------------------------------------------------------------------------------------------------------------------------------------------------------------------------------------------------------------------------------------------------------------------------------------------------------------------------------------------------------------------------------------------------------------------------------------------------------------------------------------------------------------------------------------------------------------------------------------------------------------------------------------------------------------------------------------------------------------------------------------------------------------------------------------------------------------------------------------------------------------------------------------------------------------------------------------------------------------------------------------------|-----------------------------------------------------------------------------------------------------------------------------|
|                                                                                                                                                                                                                                                                                                                                                                                                                                                                                                                                                                                                                                                                                                                                                                                                                                                                                                                                                                                                                                                                                                                                                                                                                                                                                                                                                                                                                                                                                                                                                                                                                                                                                                                                                                                                                                                                                                                                                                                                                                                                                                                               |                                                                                                                             |
|                                                                                                                                                                                                                                                                                                                                                                                                                                                                                                                                                                                                                                                                                                                                                                                                                                                                                                                                                                                                                                                                                                                                                                                                                                                                                                                                                                                                                                                                                                                                                                                                                                                                                                                                                                                                                                                                                                                                                                                                                                                                                                                               | 4 1 8 5 2 9 6 3 7                                                                                                           |
| Quite de la company de la com | cle 23paces ♠                                                                                                               |