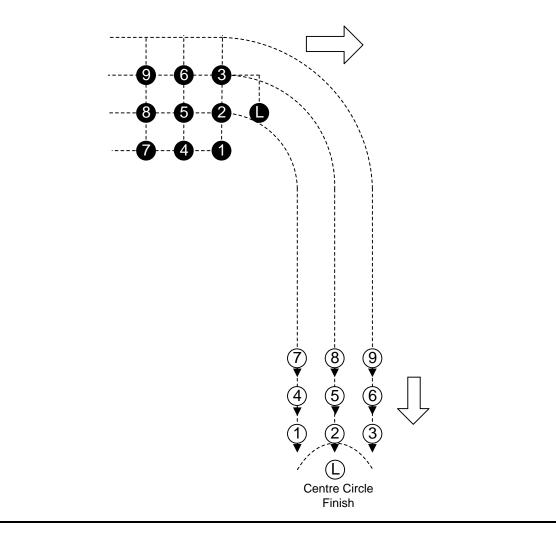

| DISC 9 - RIGHT WHEEL/SLOW MARCH |                                                                                                                                                                                                                                                                                                                                          |
|---------------------------------|------------------------------------------------------------------------------------------------------------------------------------------------------------------------------------------------------------------------------------------------------------------------------------------------------------------------------------------|
| All Members                     | Take two side paces to the left, pivot 90 degrees to the right and take two side paces to the right, pivot 90 degrees to the left on the ball of the right foot and                                                                                                                                                                      |
| Leader                          | March fourteen regulated paces to wheel 90 degrees to the right (radius six paces) turning head to the right on the completion of the first regulated pace and turning head to the new front on the completion of the last regulated pace, march six paces, halt                                                                         |
| Nos. 1/2/3                      | March two paces, march fourteen regulated paces to wheel 90 degrees to the right (No.1 radius four paces, No.2 radius six paces, No.3 radius eight paces) turning head to the right on the completion of the first regulated pace and turning head to the new front on the completion of the last regulated pace, march four paces, halt |

01 July 2023 Page 12 of 14

| Nos. 4/5/6  | March four paces, march fourteen regulated paces to wheel 90 degrees to the right (No.4 radius four paces, No.5 radius six paces, No.6 radius eight paces) turning head to the right on the completion of the first regulated pace and turning head to the new front on the completion of the last regulated pace, march two paces, halt |
|-------------|------------------------------------------------------------------------------------------------------------------------------------------------------------------------------------------------------------------------------------------------------------------------------------------------------------------------------------------|
| Nos. 7/8/9  | March six paces, march fourteen regulated paces to wheel 90 degrees to the right (No.7 radius four paces, No.8 radius six paces, No.9 radius eight paces) turning head to the right on the completion of the first regulated pace and turning head to the new front on the completion of the last regulated pace, halt                   |
| All Members | Slow march eight paces (of approx. 65.5 cm each, to finish 7 paces forward), (commencing with the right foot on the left beat), halt at position of attention                                                                                                                                                                            |
| All Members | Pause eight beats, saluting on the third paused beat and dropping salute on the sixth paused beat, turn to the left and march off the competition area.                                                                                                                                                                                  |