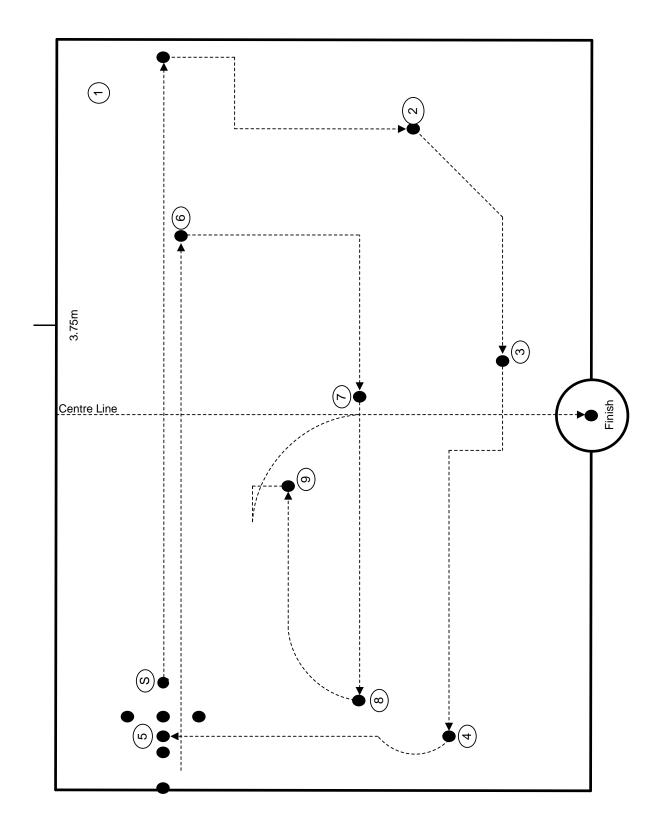

# PLAN OF THE QUICKSTEP/COMPLIMENTS/MOVEMENTS PHASE:

01 July 2023 Page 3 of 14

# START: By the Centre Quick March

| OUTCESTED (COMPLIMENTS: |                                                                                                                                                                                                                                                                                                                                                                                                                                                                                                                                                                 |  |  |
|-------------------------|-----------------------------------------------------------------------------------------------------------------------------------------------------------------------------------------------------------------------------------------------------------------------------------------------------------------------------------------------------------------------------------------------------------------------------------------------------------------------------------------------------------------------------------------------------------------|--|--|
| QUICKSTEP/COMPLII       | MENTS:                                                                                                                                                                                                                                                                                                                                                                                                                                                                                                                                                          |  |  |
| All Members             | March ten paces, halt, pause three beats with the Leader saluting and team members, except No. 1, turning heads to the right in unison during the second paused beat, march ten paces (to complete the 20-pace quickstep course), halt, pause three beats with team members turning heads to the front and the Leader dropping the salute in unison during the second paused beat, march fifteen paces to Disc 1.  From the START, including the step-out pace with the LEFT foot, THIRTY-FIVE paces will be taken to bring the Leader's LEFT foot onto Disc 1. |  |  |
| DISC 1 – 90 DEGREE      | FIXED PIVOT WHEEL                                                                                                                                                                                                                                                                                                                                                                                                                                                                                                                                               |  |  |
| All Members             | Halt                                                                                                                                                                                                                                                                                                                                                                                                                                                                                                                                                            |  |  |
| Leader                  | Mark time eight beats turning evenly 90 degrees to the right, march four paces (arms at sides), halt, pause one beat, pivot 90 degrees to the right on the ball of the left foot, pause one beat, march four paces (arms at sides), halt, pause three beats, mark time four beats turning evenly 90 degrees to left and step out                                                                                                                                                                                                                                |  |  |
| No.1                    | Mark time eight beats turning evenly 90 degrees to the right, march eight regulated paces (arms at sides) to wheel 180 degrees to the right (radius two paces), halt, pause seven beats, mark time four beats turning evenly 90 degrees to the right, pivot 90 degrees to the right on the ball of the right foot and step out                                                                                                                                                                                                                                  |  |  |
| No.2                    | Mark time eight beats turning evenly 90 degrees to the left, march eight regulated paces (arms at sides) to wheel 90 degrees to the left (maintaining distance from No.5 throughout), march eight regulated paces (arms at sides) to wheel 180 degrees to the left, mark time four beats turning evenly 90 degrees to the right and step out                                                                                                                                                                                                                    |  |  |
| No.3                    | Mark time eight beats, march eight regulated paces (arms at sides) to wheel 180 degrees to the right (radius two paces), halt, pause seven beats, mark time four beats, pivot 90 degrees to the left on the ball of the right foot and step out                                                                                                                                                                                                                                                                                                                 |  |  |
| No.4                    | Mark time eight beats, march eight regulated paces (arms at sides) to wheel 90 degrees to the left (maintaining distance from No.5 throughout), march                                                                                                                                                                                                                                                                                                                                                                                                           |  |  |

01 July 2023 Page 4 of 14

|             | eight regulated paces (arms at sides) to wheel 180 degrees to the left, mark time four beats turning evenly 90 degrees to the left, pivot 90 degrees to the right on the ball of the right foot and step out                                                                                                                                                                                             |
|-------------|----------------------------------------------------------------------------------------------------------------------------------------------------------------------------------------------------------------------------------------------------------------------------------------------------------------------------------------------------------------------------------------------------------|
| No.5        | Mark time eight beats, mark time eight beats turning evenly 180 degrees to the left, pause eight beats, mark time four beats turning evenly 90 degrees to the left and step out                                                                                                                                                                                                                          |
| No.6        | Mark time eight beats turning evenly 180 degrees to the left, march eight regulated paces (arms at sides) to wheel 90 degrees to the left (maintaining distance from No.5 throughout), march eight regulated paces (arms at sides) to wheel 180 degrees to the left, mark time four beats turning evenly 90 degrees to the left, pivot 90 degrees to the left on the ball of the right foot and step out |
| No.7        | Mark time eight beats turning evenly 180 degrees to the left, march eight regulated paces (arms at sides) to wheel 180 degrees to the right (radius two paces), halt, pause seven beats, mark time four beats, pivot 90 degrees to the right on the ball of the right foot and step out                                                                                                                  |
| No.8        | Mark time eight beats turning evenly 90 degrees to the right, march eight regulated paces (arms at sides) to wheel 90 degrees to the left, (maintaining distance from No.5 throughout), march eight regulated paces (arms at sides) to wheel 180 degrees to the left, mark time four beats turning evenly 90 degrees to the left and step out                                                            |
| No.9        | Mark time eight beats turning evenly 90 degrees to the left, march eight regulated paces (arms at sides) to wheel 180 degrees to the right (radius two paces), halt, pause seven beats, mark time four beats turning evenly 90 degrees to the right, pivot 90 degrees to the left on the ball of the right foot and step out                                                                             |
| All Members | Including the step-out pace with the LEFT foot, TEN paces will be taken to bring the Leader's RIGHT foot onto Disc 2.                                                                                                                                                                                                                                                                                    |

01 July 2023 Page 5 of 14

| DISC 2 – INCLINE |                                                                                                                         |
|------------------|-------------------------------------------------------------------------------------------------------------------------|
| All Members      | 45 degree right turn, march seven paces (to finish 5 $\times$ 5 of Disc 2), 45 degree right turn and step out           |
| All Members      | Including the step-out pace with the RIGHT foot, EIGHT paces will be taken to bring the Leader's LEFT foot onto Disc 3. |

# Leader Halt, march five paces, halt, pause one beat, pivot 90 degrees to the right on the ball of the left foot and march three paces, halt, pause three beats, pivot 90 degrees to the left on the ball of the right foot and march eight paces, mark time two beats and step out

**DISC 3 - COUNTERMARCH/OPEN FORMATION** 

Nos. 7/8/9

Off-step right turn, march two paces, march four regulated paces (arms at sides) to wheel 180 degrees to the left (radius ½ pace), march seven paces

Nos. 4/5/6

Off-step right turn, march four paces, march four regulated paces (arms at sides) to wheel 180 degrees to the left (radius ½ pace), march five paces

01 July 2023 Page 6 of 14

| Nos. 1/2/3  | Off-step right turn, march six paces, march four regulated paces (arms at sides) to wheel 180 degrees to the left (radius ½ pace), march three paces |
|-------------|------------------------------------------------------------------------------------------------------------------------------------------------------|
| Nos. 1/4/7  | Off-step right turn, march eight paces, mark time two beats and step out                                                                             |
| Nos. 2/5/8  | Off-step right turn, march four paces, mark time six beats and step out                                                                              |
| Nos. 3/6/9  | Halt, pivot 90 degrees to the right on the ball of the right foot and mark time ten beats and step out                                               |
| All Members | Including the step out pace with the LEFT foot, EIGHT paces will be taken to bring the Leader's RIGHT foot onto Disc 4.                              |

### **DISC 4 - FORM LINES** All Members Mark time two beats Leader March seven regulated paces (arms at sides), pivoting on the ball of the right foot to align shoulders to No.1 on the commencement of the first regulated pace, to wheel 90 degrees to the right maintaining the same radius from No.1 to finish two paces in front of No.4, mark time one beat and step out Nos. 1/2/3 Mark time eight beats turning evenly 90 degrees to the right and step out Nos. 4/5/6 March seven regulated paces (arms at sides) to wheel 90 degrees to the right (radius two paces), mark time one beat and step out Nos. 7/8/9 March seven regulated paces (arms at sides) to wheel 90 degrees to the right (radius four paces), mark time one beat and step out

| DISC 5 - LEFT TURNS/FORM LINE |                                                                                                                                                             |  |
|-------------------------------|-------------------------------------------------------------------------------------------------------------------------------------------------------------|--|
| All Members                   | Mark time twelve beats turning evenly 180 degrees to the right                                                                                              |  |
| Leader                        | March one pace, halt, pause two beats, pivot 90 degrees to the left on the ball of the right foot and march fifteen paces, mark time two beats and step out |  |
| No. 7                         | March one pace, left turn, march seventeen paces, mark time two beats and step out                                                                          |  |
| No. 4                         | March three paces, left turn, march fifteen paces, mark time two beats and step out                                                                         |  |
| No. 1                         | March five paces, left turn, march thirteen paces, mark time two beats and step out                                                                         |  |
| No. 8                         | March seven paces, left turn, march eleven paces, mark time two beats and step out                                                                          |  |
| No. 5                         | March nine paces, left turn, march nine paces, mark time two beats and step out                                                                             |  |
| No. 2                         | March eleven paces, left turn, march seven paces, mark time two beats and step out                                                                          |  |
| No. 9                         | March thirteen paces, left turn, march five paces, mark time two beats and step out                                                                         |  |
| No. 6                         | March fifteen paces, left turn, march three paces, mark time two beats and step out                                                                         |  |
| No. 3                         | March seventeen paces, left turn, march one pace, mark time two beats and step out                                                                          |  |

| DISC 6 - SALUTE/SPECIAL TURN |                                                                                                                                              |  |
|------------------------------|----------------------------------------------------------------------------------------------------------------------------------------------|--|
| Leader                       | Right turn, march ten paces (5 paces swinging, 5 paces arms at sides), halt                                                                  |  |
| Nos. 1/2/3                   | March two paces, halt, pause three beats, mark time six beats turning evenly 90 degrees to the right                                         |  |
| Nos. 4/5/6                   | March four paces, halt, pause one beat, mark time six beats turning evenly 90 degrees to the right                                           |  |
| Nos. 7/8/9                   | March six paces, mark time six beats turning evenly 90 degrees to the right                                                                  |  |
| All Members                  | Pause six beats, raising the salute on beat one and dropping on beat four                                                                    |  |
| All Members                  | Special right turn (as detailed below)                                                                                                       |  |
| Beat one (left)              | Pivot 45 degrees to the right on the ball of the left foot and (at the same time) extend the right foot to the line of march (toe to ground) |  |
| Beat two (right)             | Pause one beat                                                                                                                               |  |

| DISC 7 - REFORM TEAM  |                                        |  |  |
|-----------------------|----------------------------------------|--|--|
| Leader and Nos. 4/5/6 | Halt, pause four beats                 |  |  |
| Nos. 1/2/3            | Halt, take two side paces to the right |  |  |
| Nos. 7/8/9            | Halt, take two side paces to the left  |  |  |

# **DISC 8 - 180 DEGREE FIXED PIVOT WHEEL**

| All Members | Halt                                                                                                                                                                                                                                                                                                                                                     |
|-------------|----------------------------------------------------------------------------------------------------------------------------------------------------------------------------------------------------------------------------------------------------------------------------------------------------------------------------------------------------------|
| No. 1       | Mark time twenty beats turning evenly 180 degrees to the right, turning head to the left on the completion of the first mark time beat, mark time two beats turning head to the new front as the foot descends from the second mark time beat                                                                                                            |
| Nos. 2/3    | March twenty regulated paces (arms at sides) to wheel 180 degrees to the right maintaining the same radius (No.3 four paces and No. 2 two paces) from the pivot throughout, turning heads to the right on completion of the first regulated pace, mark time two beats turning heads to the new front as the foot descends from the second mark time beat |

| DISC 9 - RIGHT WHEEL/SLOW MARCH |                                                                                                                                                                                                                                                                                                                                          |
|---------------------------------|------------------------------------------------------------------------------------------------------------------------------------------------------------------------------------------------------------------------------------------------------------------------------------------------------------------------------------------|
| All Members                     | Take two side paces to the left, pivot 90 degrees to the right and take two side paces to the right, pivot 90 degrees to the left on the ball of the right foot and                                                                                                                                                                      |
| Leader                          | March fourteen regulated paces to wheel 90 degrees to the right (radius six paces) turning head to the right on the completion of the first regulated pace and turning head to the new front on the completion of the last regulated pace, march six paces, halt                                                                         |
| Nos. 1/2/3                      | March two paces, march fourteen regulated paces to wheel 90 degrees to the right (No.1 radius four paces, No.2 radius six paces, No.3 radius eight paces) turning head to the right on the completion of the first regulated pace and turning head to the new front on the completion of the last regulated pace, march four paces, halt |