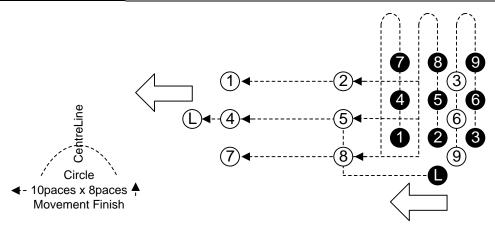

| DISC 6 - SALUTE/SPECIAL TURN |                                                                                                                                              |  |
|------------------------------|----------------------------------------------------------------------------------------------------------------------------------------------|--|
| Leader                       | Right turn, march ten paces (5 paces swinging, 5 paces arms at sides), halt                                                                  |  |
| Nos. 1/2/3                   | March two paces, halt, pause three beats, mark time six beats turning evenly 90 degrees to the right                                         |  |
| Nos. 4/5/6                   | March four paces, halt, pause one beat, mark time six beats turning evenly 90 degrees to the right                                           |  |
| Nos. 7/8/9                   | March six paces, mark time six beats turning evenly 90 degrees to the right                                                                  |  |
| All Members                  | Pause six beats, raising the salute on beat one and dropping on beat four                                                                    |  |
| All Members                  | Special right turn (as detailed below)                                                                                                       |  |
| Beat one (left)              | Pivot 45 degrees to the right on the ball of the left foot and (at the same time) extend the right foot to the line of march (toe to ground) |  |
| Beat two (right)             | Pause one beat                                                                                                                               |  |

01 July 2023 Page 9 of 14

| Beat three (left)  | Raise the right foot to the mark time position and hesitate                                                           |
|--------------------|-----------------------------------------------------------------------------------------------------------------------|
| Beat four (right)  | Pause one beat                                                                                                        |
| Beat five (left)   | Lower the right foot to the stationery position and hesitate                                                          |
| Beat six (right)   | Pause one beat                                                                                                        |
| Beat seven (left)  | Pivot 45 degrees to the right on the ball of the left foot and hesitate                                               |
| Beat eight (right) | Pause one beat                                                                                                        |
| All Members        | Including the step-out pace with the LEFT foot, NINE paces will be taken to bring the Leader's LEFT foot onto Disc 7. |