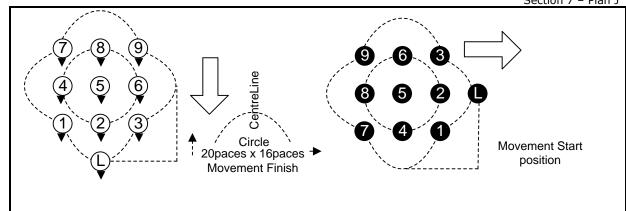

### **DISC 4 - FORM LINES** All Members Mark time two beats Leader March seven regulated paces (arms at sides), pivoting on the ball of the right foot to align shoulders to No.1 on the commencement of the first regulated pace, to wheel 90 degrees to the right maintaining the same radius from No.1 to finish two paces in front of No.4, mark time one beat and step out Nos. 1/2/3 Mark time eight beats turning evenly 90 degrees to the right and step out Nos. 4/5/6 March seven regulated paces (arms at sides) to wheel 90 degrees to the right (radius two paces), mark time one beat and step out Nos. 7/8/9 March seven regulated paces (arms at sides) to wheel 90 degrees to the right (radius four paces), mark time one beat and step out

01 April 2023 Page 7 of 14

| All Members                              | Including the step out pace with the LEFT foot, TWELVE paces will be taken to bring the Leader's RIGHT foot onto Disc 5. |
|------------------------------------------|--------------------------------------------------------------------------------------------------------------------------|
| Circle 18paces x 12paces Movement Finish | 7 4 1 8 5 2 9 6 3                                                                                                        |