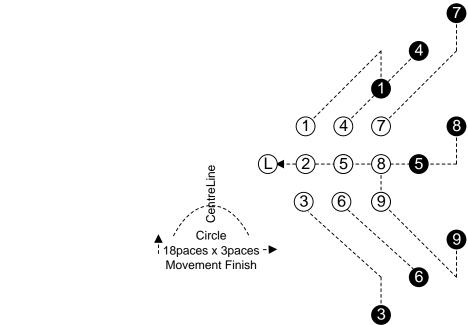

### **DISC 4 - FORM LINES** All Members Mark time two beats Leader March seven regulated paces (arms at sides), pivoting on the ball of the right foot to align shoulders to No.1 on the commencement of the first regulated pace, to wheel 90 degrees to the right maintaining the same radius from No.1 to finish two paces in front of No.4, mark time one beat and step out Nos. 1/2/3 Mark time eight beats turning evenly 90 degrees to the right and step out Nos. 4/5/6 March seven regulated paces (arms at sides) to wheel 90 degrees to the right (radius two paces), mark time one beat and step out Nos. 7/8/9 March seven regulated paces (arms at sides) to wheel 90 degrees to the right (radius four paces), mark time one beat and step out

01 April 2023 Page 7 of 14

| All Members                              | Including the step out pace with the LEFT foot, TWELVE paces will be taken to bring the Leader's RIGHT foot onto Disc 5. |
|------------------------------------------|--------------------------------------------------------------------------------------------------------------------------|
| Circle 18paces x 12paces Movement Finish | 7 4 1 8 5 2 9 6 3                                                                                                        |