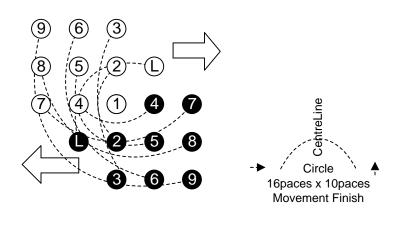

| DISC 6 - SALUTE/SPECIAL TURN |                                                                                                                                              |  |
|------------------------------|----------------------------------------------------------------------------------------------------------------------------------------------|--|
| Leader                       | Right turn, march ten paces (5 paces swinging, 5 paces arms at sides), halt                                                                  |  |
| Nos. 1/2/3                   | March two paces, halt, pause three beats, mark time six beats turning evenly 90 degrees to the right                                         |  |
| Nos. 4/5/6                   | March four paces, halt, pause one beat, mark time six beats turning evenly 90 degrees to the right                                           |  |
| Nos. 7/8/9                   | March six paces, mark time six beats turning evenly 90 degrees to the right                                                                  |  |
| All Members                  | Pause six beats, raising the salute on beat one and dropping on beat four                                                                    |  |
| All Members                  | Special right turn (as detailed below)                                                                                                       |  |
| Beat one (left)              | Pivot 45 degrees to the right on the ball of the left foot and (at the same time) extend the right foot to the line of march (toe to ground) |  |
| Beat two (right)             | Pause one beat                                                                                                                               |  |

01 July 2023 Page 9 of 14

| Beat three (left)  | Raise the right foot to the mark time position and hesitate                                                           |
|--------------------|-----------------------------------------------------------------------------------------------------------------------|
| Beat four (right)  | Pause one beat                                                                                                        |
| Beat five (left)   | Lower the right foot to the stationery position and hesitate                                                          |
| Beat six (right)   | Pause one beat                                                                                                        |
| Beat seven (left)  | Pivot 45 degrees to the right on the ball of the left foot and hesitate                                               |
| Beat eight (right) | Pause one beat                                                                                                        |
| All Members        | Including the step-out pace with the LEFT foot, NINE paces will be taken to bring the Leader's LEFT foot onto Disc 7. |